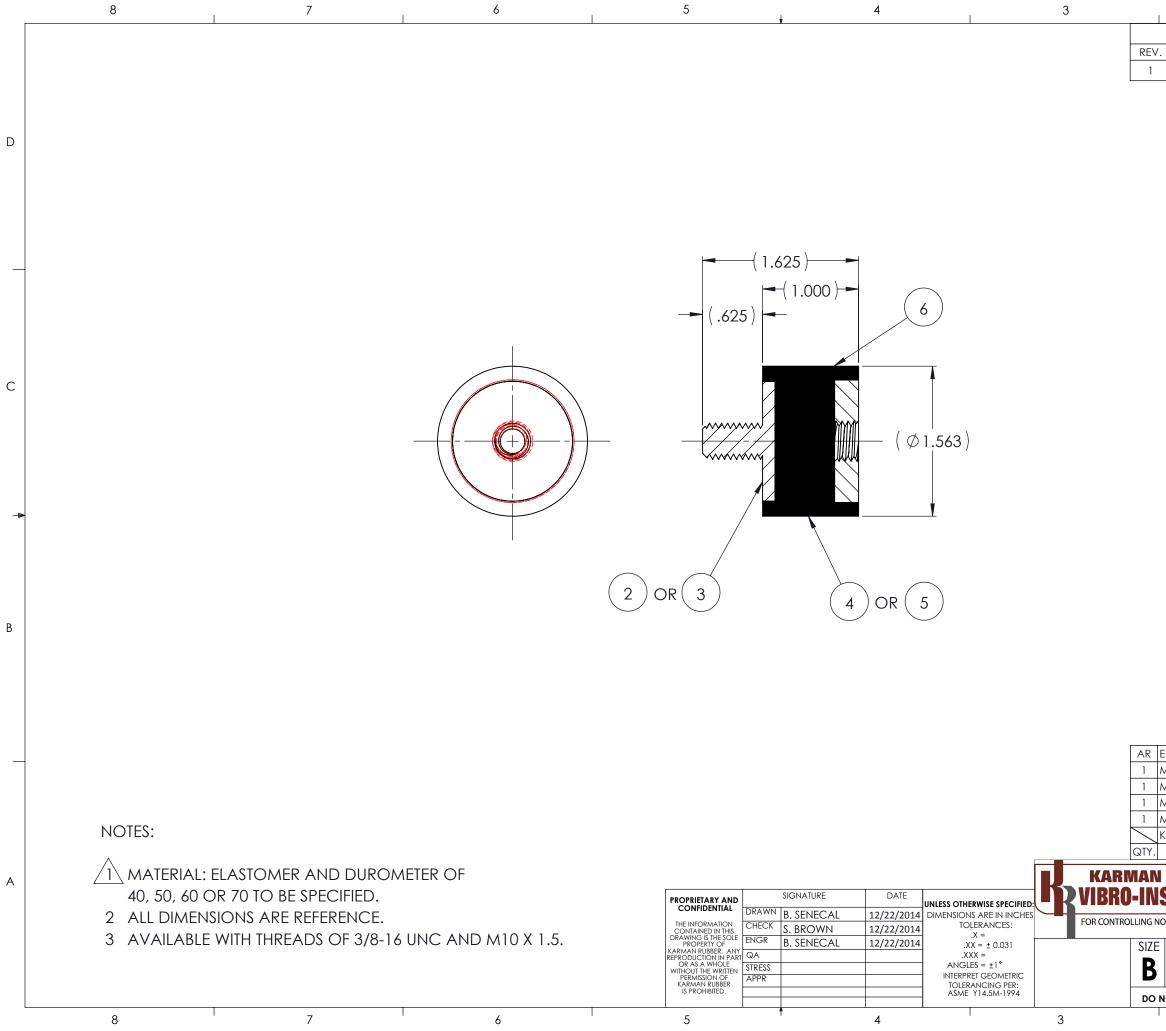

|                                       | 2                         |              |                              | 1                                        |           |                                         |
|---------------------------------------|---------------------------|--------------|------------------------------|------------------------------------------|-----------|-----------------------------------------|
|                                       |                           | REVIS        | ions                         |                                          |           |                                         |
| <i>'</i> .                            | DES                       | CRIPTION     |                              | DATE                                     | APPROV    | 'ED                                     |
|                                       |                           | ASE OF DRAWI | ١G                           | 12/22/2014                               | BS        |                                         |
|                                       |                           |              |                              |                                          |           | D                                       |
|                                       |                           |              |                              |                                          |           | С                                       |
|                                       |                           |              |                              |                                          |           | B                                       |
| MK375<br>MK370<br>K375<br>I RU<br>SUL | 50TW-M10<br>50TW<br>D-M10 |              | N<br>IUMBER<br>K375<br>RO-IN | MATERIAL C<br>SERIES<br>JSULAT<br>SMAN.9 | OR        | 6<br>5<br>4<br>3<br>2<br>1<br>ITEM<br>A |
|                                       |                           | SC AL E. 1.1 | WEIGH                        |                                          | SHEET 1 O | F 1                                     |
| NOT SC                                | ALE DRAWING               | SCALE: 1:1   |                              | <u>1: N/A</u>                            | JHEELLO   | 1 1                                     |
|                                       | Z                         |              |                              | I                                        |           |                                         |